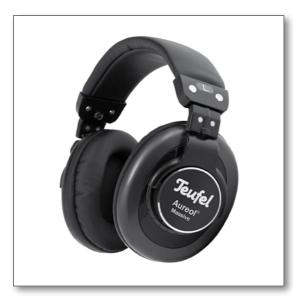

## **Aureol<sup>®</sup> Massive**

Stereo headphones designed for home, professional and DJ use

## Scope of delivery

- ▶ 1 x Aureol® Massive stereo headphones
- ▶ 1 x Bag for Aureol® Massive
- ▶ 1 x Helix cable (2.5 m max. length)
- ▶ 1 x Cable (3.0 m length)
- ▶ 1 x 3.5 to 6.3 mm plug adaptor

## Technical data

- Driver: 50 mm
- ▶ Impedance: 32 0hm +/- 15%
- ▶ Sensitivity: 98dB +/- 3dB at 1 KHz
- ▶ Frequency response: 10-22 kHz
- ▶ Maximum power input: 1000 mW
- ▶ Weight: 400 g

No responsibility can be accepted for the correctness of this information. Subject to technical changes. Errors and omissions excepted. If you have any questions, suggestions or criticisms, please contact our support team: