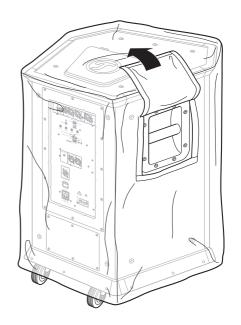

## **Rain cover**

The rain cover protects the ROCKSTER from light to moderate rain showers (spraying/splashing water).

The rain cover does not protect against strong or long-lasting rainfall.

Flaps with Velcro closures are located on the sides through which you can still use the carrying handles to transport the ROCKSTER.

Please also observe the notes in the instruction manual of your ROCKSTER.