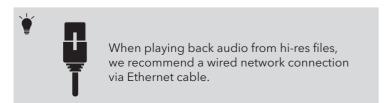

#### • The Raumfeld devices are connected to the network but playback is interrupted or skips.

It is possible that one or more Raumfeld devices are receiving either too little or, at times, even no Wi-Fi signal. Try placing the device closer to the router, experiment with different placement locations or create a wired connection between the affected device and router via Ethernet cable. If possible, try streaming lower resolution audio files. In order to avoid network problems, we recommend the use of a Raumfeld Expand.