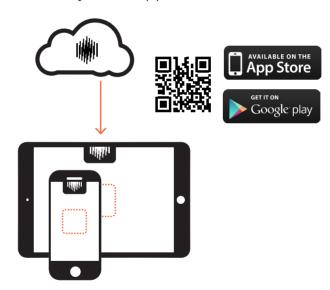

## 4 Getting started

- Check that your smart device is connected to your home Wi-Fi.
- Download the "Raumfeld Controller" App from the Play Store/App Store.

- Locate your Wi-Fi password and keep it close at hand.
- After starting the app, follow the directions step-by-step until the setup process is complete.