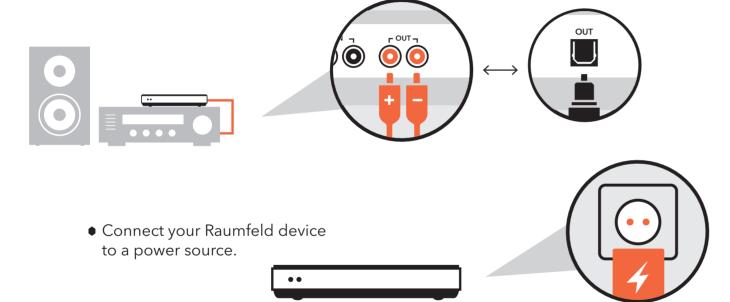

### 3 Setup

• Use the included RCA cable or a TOSLINK optical cable to connect the Raumfeld Connector to your stereo system. The RCA cable must be connected to the terminal marked "OUT."

#### • The LEDs don't light up.

Please make sure that the device is connected to a power supply. Check that the power cord is properly plugged into the power jack on your Raumfeld device.