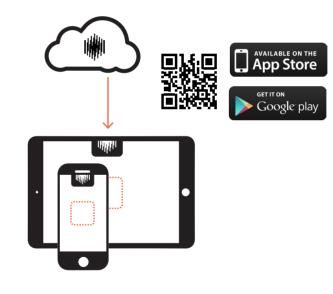

#### 4 Getting started

- Check that your smart device is connected to your home Wi-Fi.
- Download the "Raumfeld Controller" App from the Play Store/App Store.

• After starting the app, follow the directions step-by-step until the setup process is complete.