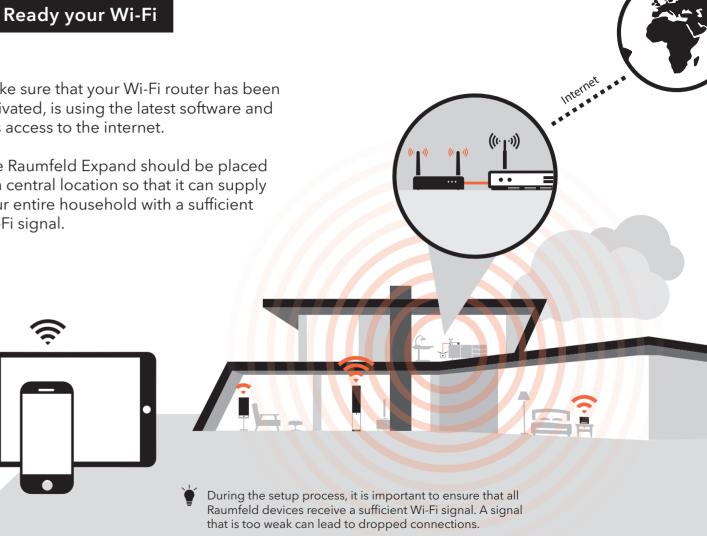

- Make sure that your Wi-Fi router has been activated, is using the latest software and has access to the internet.
- The Raumfeld Expand should be placed in a central location so that it can supply your entire household with a sufficient Wi-Fi signal.