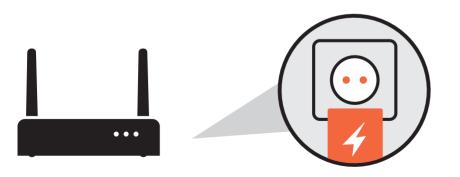

• • •

• Connect the Raumfeld Expand with your router using the included Ethernet cable.

• Connect the appropriate adapter to the A/C converter. Plug the system into the power supply.

•••