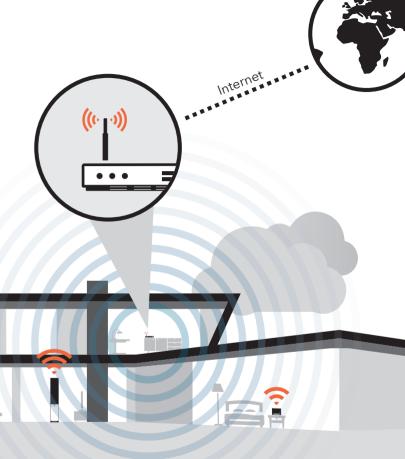

### 2 Ready your Wi-Fi

1

- Make sure that your Wi-Fi router has been activated, is using the latest software and has access to the internet.
- The router should be placed in a central location so that it can supply your entire household with a sufficient Wi-Fi signal.

Begin the setup process with the Raumfeld Expand if you plan to use this device. The Raumfeld Expand is an optional device that can be purchased separately.

During the setup process, it is important to ensure that all Raumfeld devices receive a sufficient Wi-Fi signal. A signal that is too weak can lead to dropped connections.