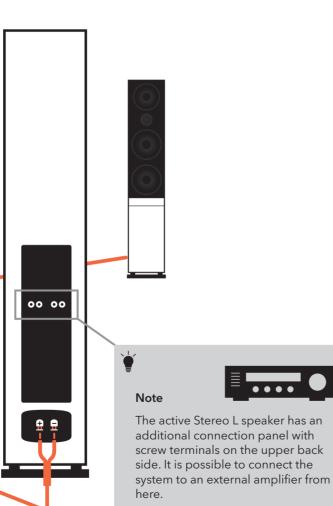

- Use the included cable to connect both speakers via the lower part of the connection panel on the back side. When connecting the loudspeakers, please pay attention to the speaker wire polarity. The active speaker can be placed on either the left or the right side.
- Position your speakers, plug in the power cord and turn the toggle switch at the back of the device to the ON position.