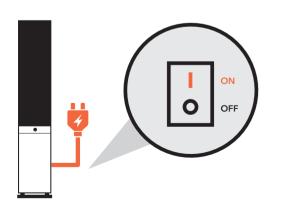

- Use the included cable to connect both speakers via the lower part of the connection panel on the back side. When connecting the loudspeakers, please pay attention to the speaker wire polarity. The active speaker can be placed on either the left or the right side.
- Position your speakers, plug in the power cord and turn the toggle switch at the back of the device to the ON position.

#### • The LEDs don't light up.

Please make sure that the device is connected to a power supply. Check that the power cord is properly plugged into the power jack on your Raumfeld device. Check that the toggle switch is in the ON position.