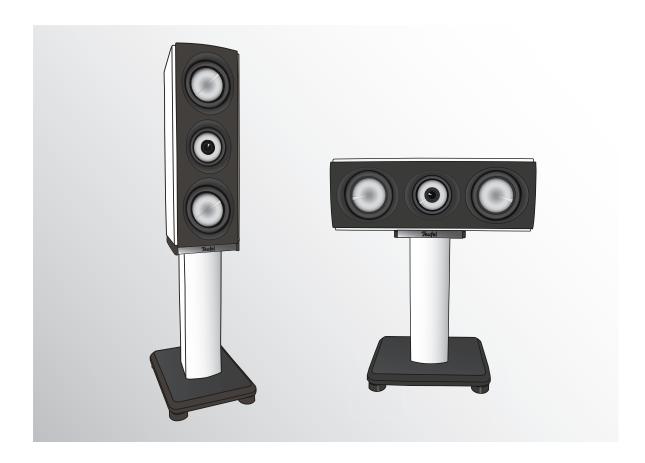

# Mounting the speaker stand

1. Screw the 4 flat spikes ② onto the bottom of the base plate ①.

2. Screw the base plate ① onto the column ⑥ with 4 long screws so that the cable conduit is located on the other end. For vertical alignment adjust the column that its short side looks to the front. For the horizontal alignment its long side should look to the front.

- 4. Place the pre-assembled speaker stand on the flat spikes.
  - You can compensate minor irregularities in the floor later by unscrewing or screwing in the flat spikes.
- 5. With the Definion 5S speaker box you also received a carrier plate. Depending on the alignment of the speaker box two differnt carrier plates exist (see figures to the right).

Take the carrier plate from packaging respectively unscrew it from the speaker box.

6. Set the carrier plate (depending on the speaker type) in place on the column and screw it in place using the four long screws. The front side of the carrier plate bears the Teufel logo. Not until the carrier plate is fastened tightly to the column the speaker can be mounted on to the carrier plate.