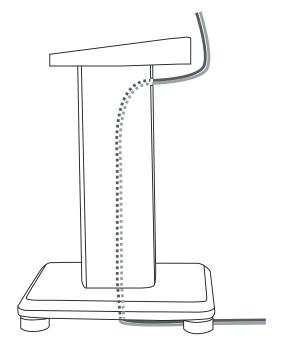

Assembly of the speaker stand is now complete.

Before you mount the speaker on the speaker stand, you should lay the speaker cable. Use a high-quality double wire speaker cable with marked strands for this.

It is recommended that you lay the cable through the column from the bottom up and then run it out through the cable conduit (see figure right).