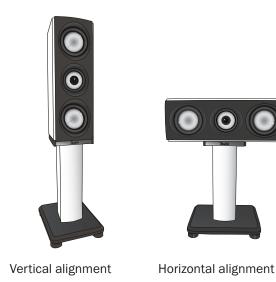

# Mounting the speaker stand

1. Screw the 4 flat spikes ② onto the bottom of the base plate ①.

2. Screw the base plate ① onto the column ⑥ with 4 long screws so that the cable conduit is located on the other end. For vertical alignment adjust the column that its short side looks to the front. For the horizontal alignment its long side should look to the front.

- 4. Place the pre-assembled speaker stand on the flat spikes.
  - You can compensate minor irregularities in the floor later by unscrewing or screwing in the flat spikes.
- 5. With the Definion 5S speaker box you also received a carrier plate. Depending on the alignment of the speaker box two differnt carrier plates exist (see figures to the right).

Take the carrier plate from packaging respectively unscrew it from the speaker box.

6. Set the carrier plate (depending on the speaker type) in place on the column and screw it in place using the four long screws. The front side of the carrier plate bears the Teufel logo. Not until the carrier plate is fastened tightly to the column the speaker can be mounted on to the carrier plate.