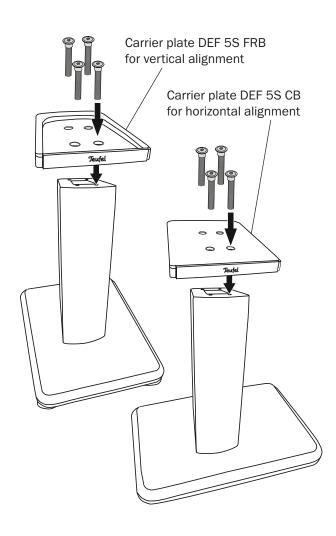

- 4. Place the pre-assembled speaker stand on the flat spikes.
  - You can compensate minor irregularities in the floor later by unscrewing or screwing in the flat spikes.
- 5. With the Definion 5S speaker box you also received a carrier plate. Depending on the alignment of the speaker box two differnt carrier plates exist (see figures to the right).

Take the carrier plate from packaging respectively unscrew it from the speaker box.

6. Set the carrier plate (depending on the speaker type) in place on the column and screw it in place using the four long screws. The front side of the carrier plate bears the Teufel logo. Not until the carrier plate is fastened tightly to the column the speaker can be mounted on to the carrier plate.