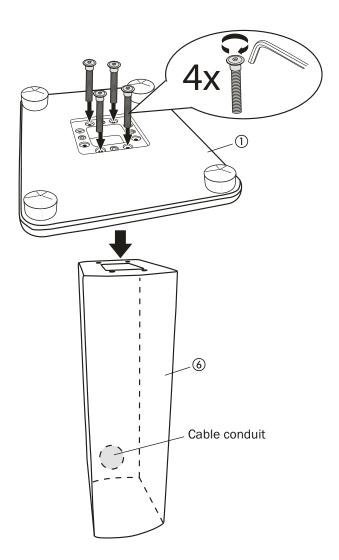

# Mounting the speaker stand

1. Screw the 4 flat spikes ② onto the bottom of the base plate ①.

2. Screw the base plate ① onto the column ⑥ with 4 long screws so that the cable conduit is located on the other end. For vertical alignment adjust the column that its short side looks to the front. For the horizontal alignment its long side should look to the front.

3. For attenuation of the speaker system you should fill the column with quartzose sand. To seal to column you must screw the cover plate onto the the opening of the carrier plate. Please remember that in this particular case running a speaker cable through the column is not recommended.