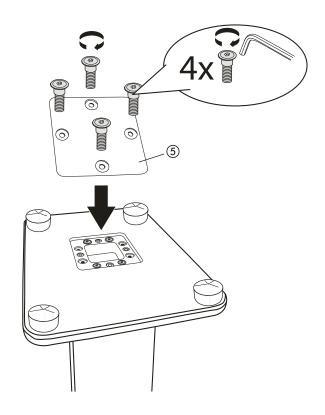

- 4. Place the pre-assembled speaker stand on the flat spikes.
  - You can compensate minor irregularities in the floor later by unscrewing or screwing in the flat spikes.
- 5. With the Definion 5S speaker box you also received a carrier plate. Depending on the alignment of the speaker box two differnt carrier plates exist (see figures to the right).

Take the carrier plate from packaging respectively unscrew it from the speaker box.

6. Set the carrier plate (depending on the speaker type) in place on the column and screw it in place using the four long screws. The front side of the carrier plate bears the Teufel logo. Not until the carrier plate is fastened tightly to the column the speaker can be mounted on to the carrier plate.