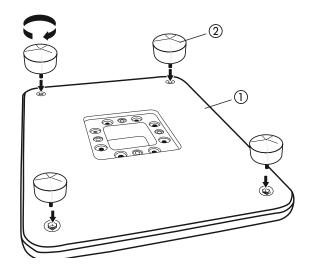

# Mounting the speaker stand

1. Screw the 4 flat spikes ② onto the bottom of the base plate ①.

2. Screw the base plate ① onto the column ⑥ with 4 long screws so that the cable conduit is located on the other end. For vertical alignment adjust the column that its short side looks to the front. For the horizontal alignment its long side should look to the front.